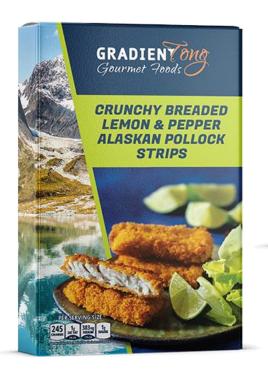

#### **Seafood Items**

(Breaded, Fish Sticks, Burgers, sauced, etc.)

- Pollock
- Squid
- Salmon
- Tilapia
- Cod
- Scallops
- Shrimp
- Fish Kabobs
- Paella
- Tuna Fish (Canned)