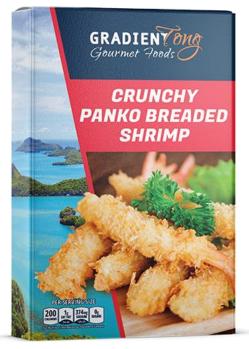

#### **Seafood Items**

(Breaded, Fish Sticks, Burgers, sauced, etc.)

- Pollock
- Squid
- Salmon
- Tilapia
- Cod
- Scallops
- Shrimp
- Fish Kabobs
- Paella
- Tuna Fish (Canned)