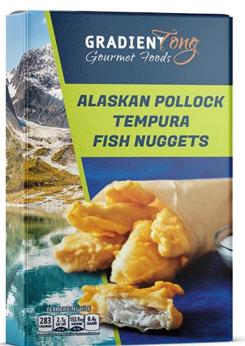

#### **Seafood Items**

(Breaded, Fish Sticks, Burgers, sauced, etc.)

- Pollock
- Squid
- Salmon
- Tilapia
- Cod
- Scallops
- Shrimp
- Fish Kabobs
- Paella
- Tuna Fish (Canned)