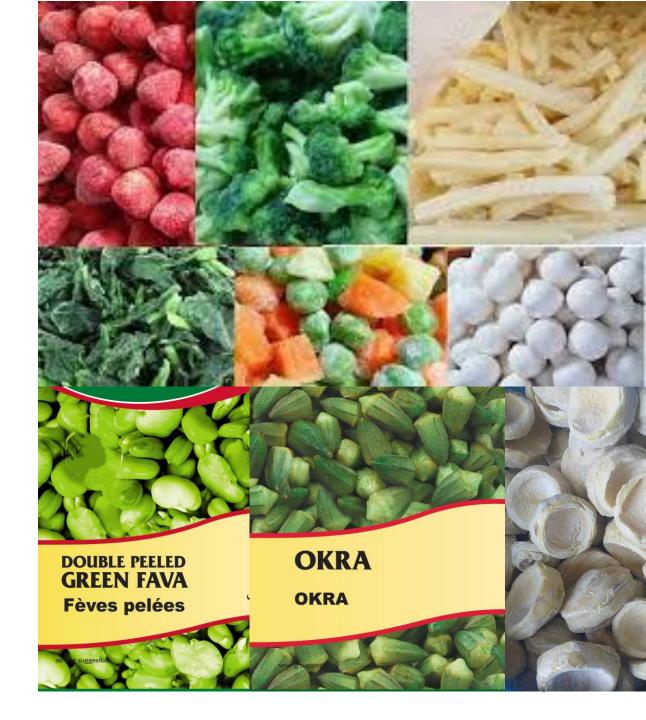

#### **Frozen IQF Vegetables**

- Frozen Okra
- Molokhiya Leaves
- Frozen Peas and Carrots
- Green Peas
- Baghala Fava Single Peeled
- Baghala Fava double Peeled
- Green Beans
- Molokhiya Leaves chopped
- Mixed Veggies
- Spinach
- Artichoke Bottoms
- Cauliflower
- Broccoli
- Onions
- Roasted Eggplant
- Potato Products
- Fruits
- Berries
- Falafel
- More- Ask